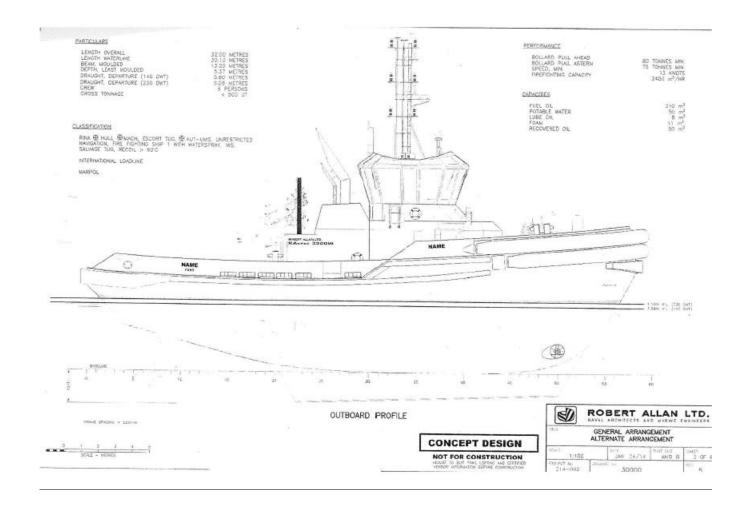

## CIVITAVECCHIA

M / TUG

## VESSEL DETAILS

| Flag and Port of Registry IMO No. | Napoli Italian - Napoli<br>9764465          | Gasoil Capacity and Fresh<br>Water Capacities | 176 Tons - 50 Tons                           |
|-----------------------------------|---------------------------------------------|-----------------------------------------------|----------------------------------------------|
| Year of Built and Ship Yard       | 2015 - "Sanmar Denizcilik" Tuzla - Turkey   | Auxiliary Groups                              | N. 2 Diesel Generators 150 Kw MAN            |
| Class "R.I.N.a"                   | C 🔁 Hull - Unrestricted Navigation - Escort |                                               | D2866 LXE 30 + Port                          |
|                                   | Tug - Salvage Tug -Fire Fighting hip 1      | Electrical System                             | 380 / 220 V – 50 Hz                          |
|                                   | Water Spraying - I W S Aut - Ums Oil        | Stern Towage Winch                            | Hydraulic with single drum Rolls Royce –     |
|                                   | Recovery Ship (F.P. > 60°)                  |                                               | 800 Mt rope Ø 52 mm                          |
| Main Dimensions / G.T.            | 32,00 x 13,20 x 6,06 Mt / 498 Tons          | Towing Hook                                   | 90 Tons forward and aft                      |
| Main Engines                      | N. 2 x 2.555 Kw Man Type 7L 27/38 - Total   | Lifting System                                | Hydraulic crane with extensible boom of      |
|                                   | 6.850 BHP                                   |                                               | 1 Tons at Mt. 12,3                           |
| Propellers                        | N. 2 Azimuthal Propellers Rolls Royce US    | Fire Fighting System                          | 2 Pumps 1.350 m 3 /h and 2 Monitors          |
|                                   | 25 CP                                       |                                               | controlled from Pilot Bridge                 |
| Bow Thruster                      | 200 Kw                                      | Rec-Oil                                       | Tankers Capacity 125 m 3                     |
| Bollard Pull                      | 85 Tons                                     | Accommodations                                | 8 persons with cold and hot air conditioning |
| Speed                             | 15 Knots                                    |                                               | system                                       |
|                                   |                                             | Navigational and Wireless Set                 | As per rules in force                        |