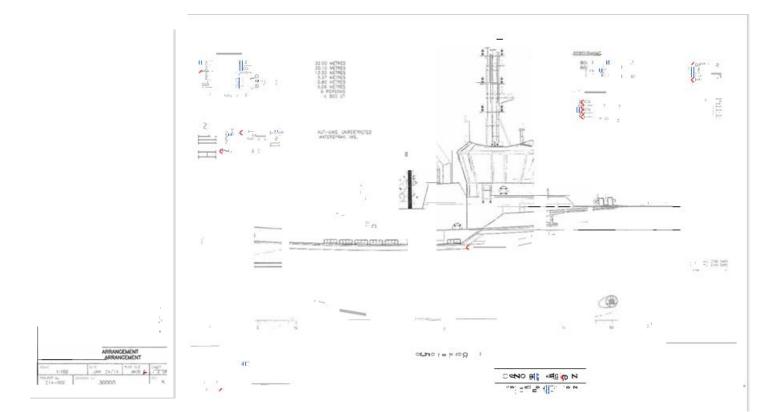

## VESSEL DETAILS

Flag and Port of Registry. Year of Built and Ship Yard Class "R.I.Na."

Main Dimensions / G.T. Main Engines

## Propellers

Bow Thruster Bollard Pull Speed Gasoil - Fresh Water Capacities Auxiliary Groups

Italian – Napoli 2015 - "Sanmar Denizcilik" Tuzla - Turkey C H Hull - Unrestricted Navigation - Escort Tug - Salvage Tug - Fire Fighting hip 1 Water Spraying - I W S Aut - Ums Oil Recovery Ship (F.P. > 60°) 32,00 x 13,20 x 6,06 Mt / 498 Tons N. 2 x 2.555 Kw Man Type 7L 27/38 - Total 6.850 BHP N. 2 Azimuthal Propellers Rolls Royce US 25 CP 200 Kw 85 Tons 15 Knots 176 Tons - 50 Tons N. 2 Diesel Generators 150 Kw MAN D2866 LXE 30 + Port Generator 86 Kw +

CAT C 4.4

Electrical System Stern Towage Winch

Towing Winch

Towing Hook Lifting System

Fire Fighting System

Rec-Oil Accommodations

Navigational and Wireless Set

380 / 220 V – 50 Hz Hydraulic with single drum Rolls Royce – 800 Mt rope Ø 52 mm Windlass anchor with two towing drum Rolls Royce for ESCORT – 200 Mt rope Ø 64 mm each 90 Tons forward and aft Hydraulic crane with extensible boom of 1 Tons at Mt. 12,3 2 Pumps 1.350 m3/h and 2 Monitors controlled from Pilot Bridge Tankers Capacity 125 m3 10 persons with cold and hot air conditioning system As per rules in force