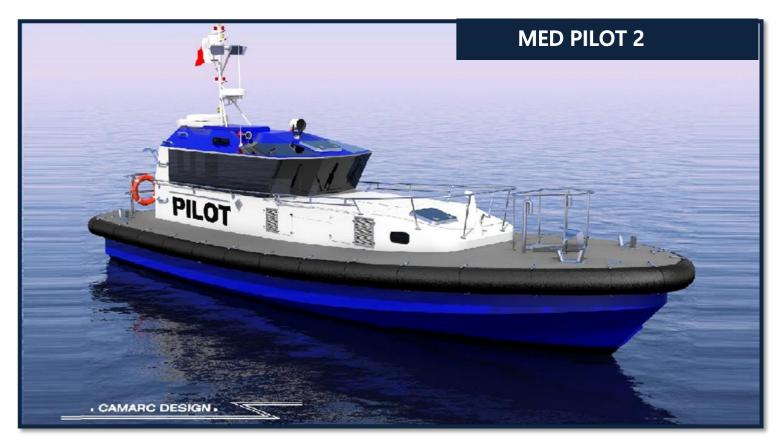

#### **GENERAL**

DESIGN Camarc Design Ltd.

14M Aluminium Boat

CLASSIFICATION RINA

C ★ HULL • Mach

Fast Pilot Boat, Lightship,

Sea Area3

# **DIMENSIONS (approx.)**

LENGTH OVERALL 14,30m

BEAM OVERALL 4,50m

DESIGN DRAFT 1,30m

SEATS 8 (2 crew + 6 pilot)

# **TANK CAPACITIES (approx.)**

FUEL OIL 1165 L x 2 FRESH WATER 250L

## **PERFORMANCES**

SPEED 25 knots

### **MACHINERY & PROPULSION SYSTEM**

MAIN ENGINE 2 x VOLVO D13 MH (FE)

TOTAL POWER 2 x 404 kW at 1900 rpm

DIRECT DRIVE 2 x TEIGNBRIDGE BS1400

GENSET 1 x PAGURO 6 Kw
PROPELLERS 800 mm dia, 4 blade

# **NAUTICAL AND COMMUNICATION EQUIPMENTS**

JRC - COMPLYING GMDSS A1 AREA

RADAR JMA-3334

RADIO TELEPHONE A CLASS JHS-770S

CHARTPLOTTER PCP 207

AIS CLAS B IMARINE BB

ECHO SOUNDER SES-2000

ICOM VHF MARINE HANDHELD ICM 31