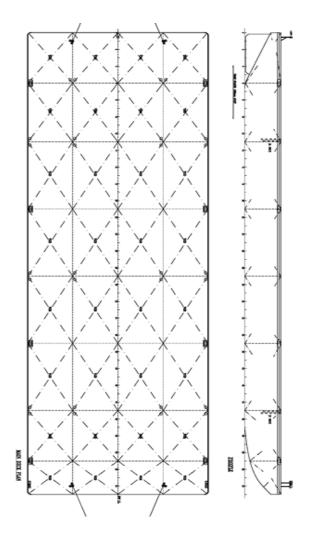

## **MAIN PARTICULARS**

Year Built 2011
Flag Indonesia
Class BKI &ABS
(Dual Class)
◆A1, Steel Deck

Barge

Length Overall 330 ft (100.58m)
Breadth Moulded 100 ft (30.48m)
Depth Moulded 20 ft (6.10m)
Design Draft 4.5m (Approx.)
Deadweight 10,000 Tons (Approx.)
GRT / NRT 4955T / 1486T
Deck Strength 20 Ton/m'

## **SCANTLING**

Deck Plating 20.00mm
Bottom Plating 14.00mm
Deck Plating 14.00/16.00mm
Longitudinal/Transverse Bulkhead 10.00mm
Mooring Bollards 8 double bitts

Towing Brackets 4 with 2 x 80 Tons SWL. Schmitt are fitted on main deck fwd and aft
Anchor Winch 5 Tons hand operated