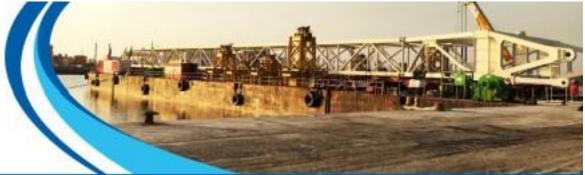

## **NEWCRUZ 331**

FLAT TOP BARGE BALLASTABLE 330ft x 100ft x 20ft DECK LOADING OF 20.0 Ton/m1

## **MAIN PARTICULARS**

Year Built 2011
Flag Indonesia
Class BKI &ABS
(Dual Class)
◆A1, Steel Deck

Barge

Length Overall 330 ft (100.58m)
Breadth Moulded 100 ft (30.48m)
Depth Moulded 20 ft (6.10m)
Design Draft 4.5m (Approx.)
Deadweight 10,000 Tons (Approx.)
GRT / NRT 4955T / 1486T
Deck Strength 20 Ton/m'