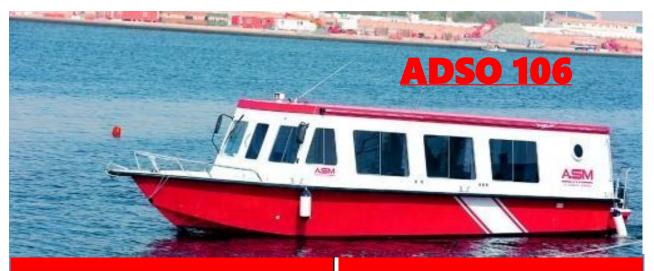

| CORE PARTICULARS                                         |                         | MACHINERY             |                        |
|----------------------------------------------------------|-------------------------|-----------------------|------------------------|
| VESSEL TYPE                                              | CREW BOAT (CLOSED BOAT) | MAIN ENGINE (02NOS)   | YAMAHA                 |
| OFFICIAL NUMBER                                          | 7808                    | FUEL SPECIFICATION    | FUEL                   |
| DATE OF BUILT                                            | 2015                    | ENGINE POWER          | 2X300HP                |
| FLAG/PORT OF REGISTRY                                    | UAE/ABU DHABI           | ENGINE NOISE LEVEL    | 82 DECIBEL             |
| HULL MATERIAL                                            | FIBER                   |                       |                        |
| DIMENSIONS                                               |                         | CAPACITY              |                        |
| LENGTH OVERALL                                           | 13.00 M                 | CREW                  | 2                      |
| BREADTH MOUDLED                                          | 3.53 M                  | SEATING CAPACITY      | 30 PASSENGERS          |
| DEPTH MOUDLED                                            | 1.86 M                  | LIFE SAVING EQUIPMENT |                        |
| GROSS TONAGE                                             | 10                      | LIFE JACKETS          | 35 PC (SOLAS APPROVED) |
| NET TONAGE                                               | 10                      | LIFE RINGS            | 2 PC                   |
| FIRE FIGHTING EQUIPMENT                                  |                         | FIRST AID KIT         | 1 PC KIT               |
| PORTABLE FIRE EXTINGUISHER                               | 1x2kg CO2 , 1x6kg DCP   |                       |                        |
| RADIO & NAVIGATION EQUIPMENT                             |                         |                       |                        |
| VHF RADIO                                                | 01 PC                   | SEARCH LIGHT          | 01 PC                  |
| PORTABLE GPS                                             | GARMIN                  | DEPTH SOUNDER         | 01 PC                  |
| MAGNETIC COMPASS                                         | 01 PC                   | NAVIGATION LIGHTS     | 02 PC                  |
| * Information provided are to the best of our knowledge. |                         |                       |                        |